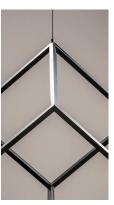

# PRODUCT DESCRIPTION

Cubes of Black and Polished Chrome are lit from the inside by LED strips concealed in a channel. The silhouette created by this inward design creates a dramatic light effect.