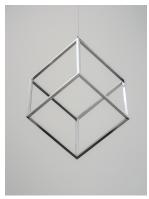

# PRODUCT DESCRIPTION

Cubes of Black and Polished Chrome are lit from the inside by LED strips concealed in a channel. The silhouette created by this inward design creates a dramatic light effect.

#### **FINISHES OPTION**

Black (BK)

Polished Chrome (PC)