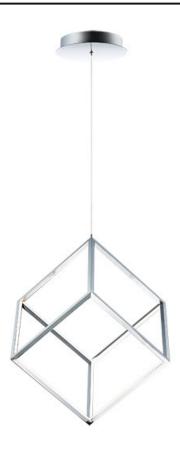

# PRODUCT DESCRIPTION

Cubes of Black and Polished Chrome are lit from the inside by LED strips concealed in a channel. The silhouette created by this inward design creates a dramatic light effect.

#### **FINISHES OPTION**

Black (BK)

Polished Chrome (PC)