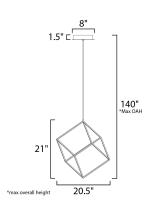

## **MEASUREMENTS**

DIMENSION : 20.5" L x 20.5" W x 21" H

MAX OAH : 120" OAH

CANOPY : 8" W x 1.5" H x 8" L

HANGING WEIGHT : 4.4 lb